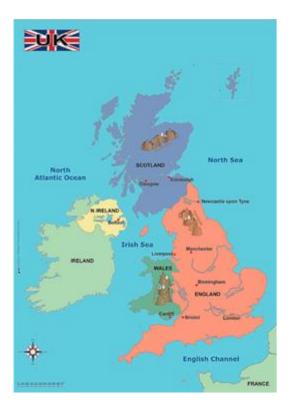

## The Powerful Knowledge we will take away from this Learning Enquiry (what we will be learning): I will know:

| The UK is known as the United Kingdom of Britain and Northern Ireland. England, Scotland and Wales make up Great Britain. |
|---------------------------------------------------------------------------------------------------------------------------|
| Great Britain is surrounded by the Irish Sea,<br>North Sea and The English Channel.                                       |
| The UK is part of the continent called Europe.                                                                            |
| How England, Scotland, Wales, and Northern Ireland are different.                                                         |
| What special places are in London and how people travel around the capital city.                                          |
| Africa is the second largest continent.                                                                                   |
| The physical and human features of The Gambia and its capital city Banjul.                                                |
| How Banjul is different to London.                                                                                        |